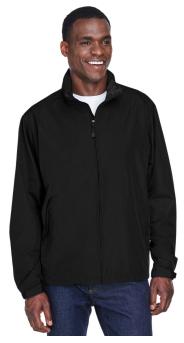

# North End Men's Techno Lite Jacket

#### **Features**

- roll-away hood
- vented back yoke
- adjustable cuffs with tabs
- adjustable shockcord at hood and hem

#### **Fabric**

- Water resistant finish
- LINING: 100% polyester mesh in upper back
- 100% 240T polyester, 2.7 oz./yd2/90 gsm