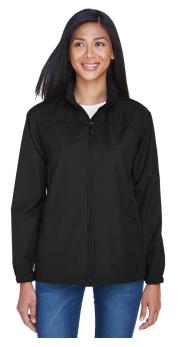

# North End Ladies' Techno Lite Jacket

## **Features**

- roll-away hood
- vented back yoke
- adjustable cuffs with tabs
- adjustable shockcord at hood and hem
- piped front yoke
- \_

#### **Fabric**

- 100% 240T polyester, 2.7 oz./yd2/90 gsm w/water resistant finish
- LINING: 100% polyester mesh in upper back